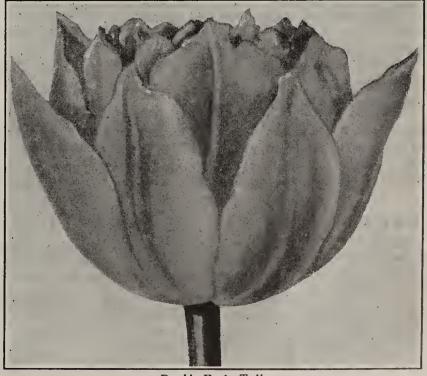

#### DOUBLE EARLY TULIPS

The Double Tulips usually flower a few days later than the Single Early varieties. They are very popular both for bedding and forcing.

| and forcing.                                                                        |      |        |         |
|-------------------------------------------------------------------------------------|------|--------|---------|
|                                                                                     | Doz. | 100    | 1000    |
| *Azalea. B12. Beautiful deep rose, flushed salmon; excellent for forcing            | 0.70 | \$4.50 | \$40.00 |
| *Boule de Neige (Purity). B10. Pure white                                           | .70  | 4.75   | 42.50   |
| Couronne d'Or (Crown of Gold). B12. Rich golden yellow                              | .70  | 4.75   | 42.50   |
| *Electra. B12. Rosy violet red; large flower and fine forcer                        | .65  | 4.25   | 36.00   |
| *Imperator Rubrorum. B10. Brilliant scarlet; extra fine                             | .70  | 4.50   | 40.00   |
| Marechal Niel. B12. A splendid new                                                  |      |        |         |
| variety; soft canary yellow with orange flush; for forcing or bedding               | 1.00 | 7.00   | 65.00   |
| *Mr. Van der Hoef (Yellow Murillo). A10. Rich golden yellow                         | .65  | 4.25   | 37.50   |
| *Murillo. B10. Rose pink flushed white.                                             | .60  | 4.00   | 35.00   |
| Mystery of India. B12. Terra cotta and orange, slightly shaded old rose; large well |      |        |         |
| formed flower, on strong stems                                                      | .75  | 5.00   | 45.00   |
| *Peach Blossom. B12. A sport of Murillo; rosy pink flushed white                    | .65  | 4.25   | 37,50   |
| *Tea Rose. B12. Sulphur yellow, shading to orange; extensively used for pots and    |      |        | - 1,000 |
| pans                                                                                | .65  | 4.25   | 37.50   |
| Toreador. A10. Reddish orange, with yellow border                                   | .70  | 4.50   | 40.00   |
| *Tournesol, Red and Yellow. B8                                                      | .70  | 4.50   | 40.00   |
| *Vuurbaak. B12. Brilliant orange scarlet.                                           | .65  | 4.25   | 36.00   |
|                                                                                     |      |        |         |
|                                                                                     |      |        |         |

#### **DOUBLE MIXED TULIPS**

Early Varieties, Superfine Quality..... .60 4.00 34.50

Double Early Tulip

The asterisk (\*) preceding the variety denotes that it is suitable for forcing as well as bedding. The letters A, B and C following the variety indicate their relative earliness to bloom, the A's being the earliest, followed by the B's and later by the C's. The figures indicate the normal height in inches. Tulip bulbs are packed 250 in a bag; please order in units of this number if possible.